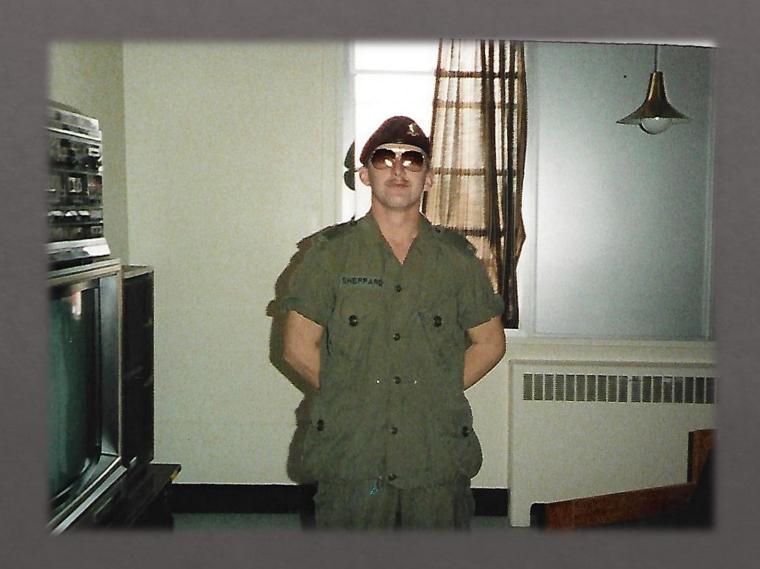

#### Nixon Sheasgreen's

Grandfather

**Great Grandfather** 

Great Great Grandfather

Nixon Sheasgreen's Great Great Grandfathers

Brody and Connor Chorney's Great Afi

Thank you to all of our school community families who shared pictures of family members who are presently serving or members who have served in the past in the Armed Forces. We appreciate your support with this project.