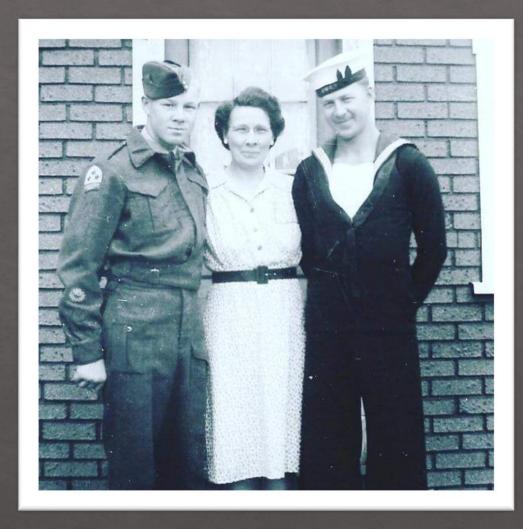

ed at Brandon, Re- 430 de la Morenie st. Sgt. Morris gina, and No. 5 AOS.; and went joined up in June, 1941, and was overseas in June, 1943. A well-stationed at No. 12 S.F.T.S. in known Winnipeg druggist, he is a Brandon in ground crew work. He brother of Sqdn. Ldr. H. B. Hunter, remustered to air crew and went of No. 2 Training Comamnd, here overseas in October, 1943, A The bombardier was Sgt. John brother Bill is serving with the

#### Abby Kornelsen's Uncle (and Mrs. Carriere's Son-in-Law)





Luca Corbett's Great Grandpa





### Violet Cameron's Great Grandfather





Chris Highmoor's Great-Grandparents

#### Katie and Annika Marohn's Uncle





## Jase Gulay's Dad





...and Great Grandfather

## Havana Medeiros's Great Grandfather





# Gabriel Rootsaert's Great Grandfather







#### Naomi Mae Gluchi's Great Grandfather



Wyatt and
Halleigh Clarke's
Great Great Great
Uncle







#### Nixon Sheasgreen's







Grandfather

**Great Grandfather** 

Great Great Grandfather





Nixon Sheasgreen's Great Great Grandfathers



Brody and Connor Chorney's Great Afi



Thank you to all of our school community families who shared pictures of family members who are presently serving or members who have served in the past in the Armed Forces. We appreciate your support with this project.