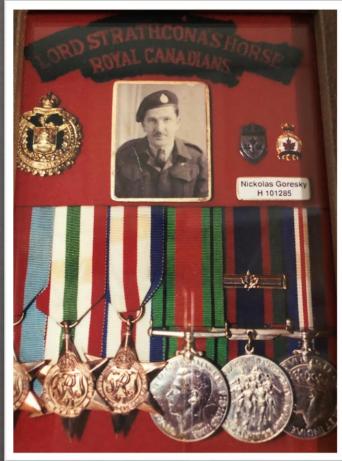

# Sebastian Noel's Grandfather

Kaleb and Sadie Goresky's Great Grandfather

Kaleb Goresky's Great Great Grandfather