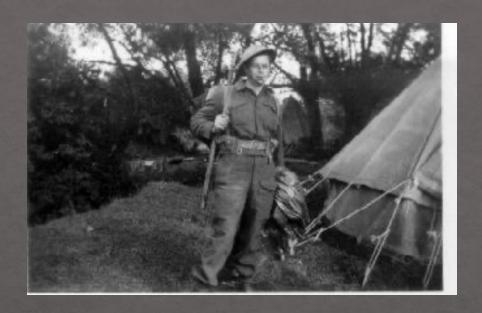

Morris gina, and No. 5 AOS.; and went joined up in June, 1941, and was overseas in June, 1943. A well-stationed at No. 12 S.F.T.S. in known Winnipeg druggist, he is a Brandon in ground crew work. He brother of Sqdn. Ldr. H. B. Hunter, remustered to air crew and went of No. 2 Training Comamnd, here overseas in October, 1943, A The bombardier was Sgt. John brother Bill is serving with the

#### Abby Kornelsen's Uncle (and Mrs. Carriere's Son-in-Law)





Luca Corbett's Great Grandpa





### Violet Cameron's Great Grandfather





Chris Highmoor's Great-Grandparents

#### Katie and Annika Marohn's Uncle





## Jase Gulay's Dad





...and Great Grandfather

## Havana Medeiros's Great Grandfather





# Gabriel Rootsaert's Great Grandfather







#### Naomi Mae Gluchi's Great Grandfather



Wyatt and
Halleigh Clarke's
Great Great Great
Uncle







#### Nixon Sheasgreen's







Grandfather

**Great Grandfather** 

Great Great Grandfather





Nixon Sheasgreen's Great Great Grandfathers



Brody and Connor Chorney's Great Afi



Thank you to all of our school community families who shared pictures of family members who are presently serving or members who have served in the past in the Armed Forces. We appreciate your support with this project.