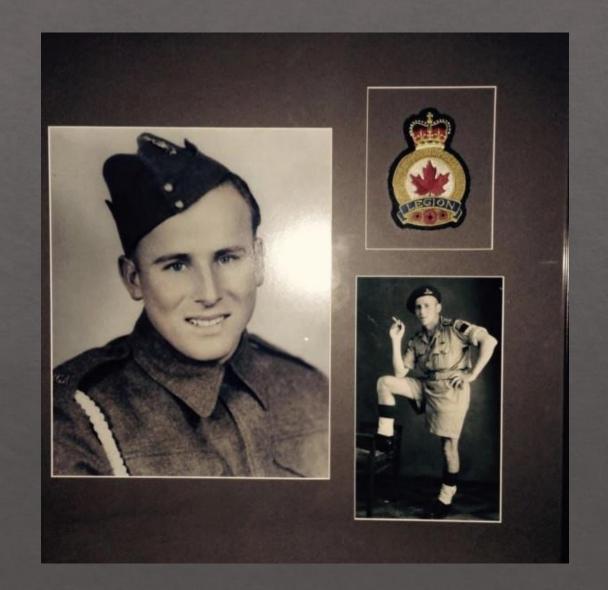

#### Veeka Rusinova's Great Uncle

SGT. L. E. MORRIS Air Gunner

#### 4 Winnipeggers Killed In Crash; Members Of Same Bomber Crew

SGT. J. W. LEITCH Bombardier

Air Gunner

at Yorkton, after previous training are at Brandon, Regina, and Fort Wil-

William Leitch, only son of Mr. R.C.A.F. in Swift Current.

Unknown to each other in their and Mrs. J. H. Leitch, of 470 home city-destiny brought four Henderson highway, East Kildonan. Winnipeg airmen together as the He was born in Winnipeg and crew of an R.C.A.F. homber in attended Laura Second and Kelvin England. When it crashed recent- schools. He was a graduate in ly, the crew were killed, and the geology at the University of Manifour men were buried side by side toba. He went overseas in Septemin Harrowgate cemetery, York-ber, 1943, and had completed eight or ten operations over Germany, The pilot was FO. Alan Brown, Canadian Co. at one time. His son of Mr. and Mrs. F. H. Brown, In International Co. at one time. His son of Mr. and the father of FO Brown, are fellow employes at

lam, and went overseas in June, rence E. Morris. Although a native of Vancouver, St. Boniface was his The navigator was FO. William adopted home. His wife, the G. Hunter, son of Mr. and Mrs. former Juliette Patenaud whom George Hunter, Ste. 1, Fontana he married last August, resides at apts. He trained at Brandon, Re- 430 de la Morenie st. Sgt. Morris gina, and No. 5 AOS.; and went joined up in June, 1941, and was overseas in June, 1943. A well-stationed at No. 12 S.F.T.S. in known Winnipeg druggist, he is a Brandon in ground crew work. He brother of Sqdn. Ldr. H. B. Hunter, remustered to air crew and went of No. 2 Training Comamnd, here overseas in October, 1943, A The bombardier was Sgt. John brother Bill is serving with the