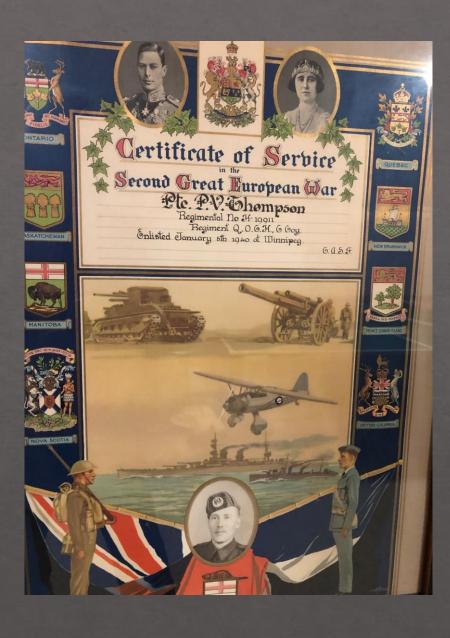

#### Carter Moore's Great Grandfather

Gordie Scrivens's Great Grandpa

Leona and Landon Learning's Father