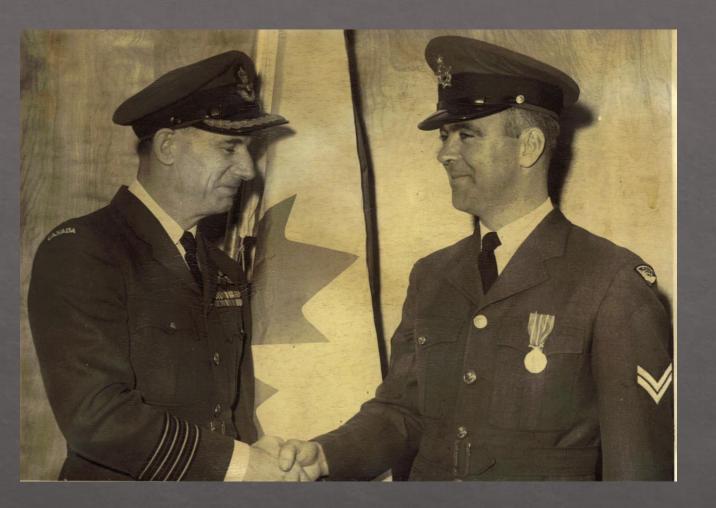

#### In Loving Memory of

John MacLeod Hannah Colonel (Ret), BA, CD June 18, 1941 - March 14th, 2019

#### Ms. Hannah's Father